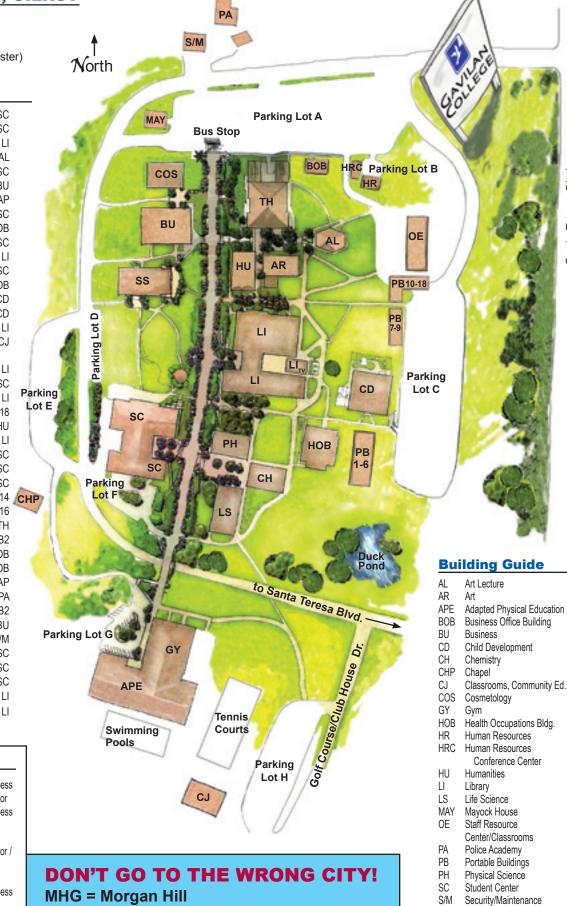

## MAIN CAMPUS, GILROY 5055 Santa Teresa Blvd

5055 Santa Teresa Blvd. Gilroy, CA 95020 408-848-4800 or 831-637-1158 (from Hollister)

## **Key to Gavilan**

SC Administration SC Admissions & Records Art Gallery LI Art Lecture AL **ASB** SC Assessment Center BU Athletics Office GY/AP Bookstore SC **Business Office** BOB Cafeteria SC CalWORKs LI Career/Transfer Center SC Cashier BOB Child Development Center CD CD Children's Preschool **CMAP** LI CJ Community Ed Computer Graphics & Design LI SC Counseling Offices LI Disablity Resource Center Early College Academy PB17-18 English/ESL HU **EOPS/Special Services** LI SC Financial Aid Office Information/Switchboard SC Lounges, North and South SC Math Lab PB14 **MESA PB16** Music TH Noncredit Program PB<sub>2</sub> HOB Nursing Payroll BOB Physical Education GY/AP Police Academy PA Public Information Office PB2 **ROP** BU Security S/M Student Health Nurse SC Student Senate Office SC TRIO Program SC **Tutoring Center Services** LI TV Studio

## **Parking Lots**

- A Student / Staff / Disabled Access
- B Staff / Disabled Access / Visitor
- C Student / Staff / Disabled Access
- D Staff / Disabled Access
- E Student / Staff / Motorcycle
- F Staff / Disabled Access / Visitor / Motorcycle
- G Staff / Disabled Access
- H Student / Staff / Disabled Access

**HOL** = Hollister

SS

ΤH

Social Science

Theater

Blvd.

Santa Teresa